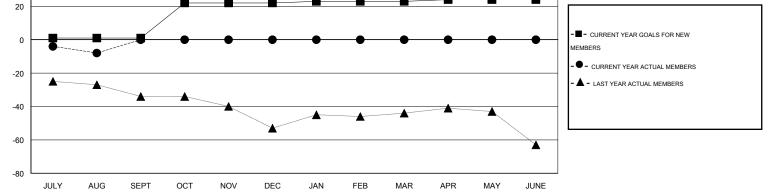

## LOCATION DELAWARE

| GMT:                  | ED LECIU | S LOCATION DELAWARE |           |                  |                  |                       |                    | GMT CA 1                            |                    |                  |
|-----------------------|----------|---------------------|-----------|------------------|------------------|-----------------------|--------------------|-------------------------------------|--------------------|------------------|
|                       |          |                     | Clubs     |                  |                  |                       |                    | Members                             |                    |                  |
| RESULTS FOR 2015-2016 |          |                     |           |                  |                  | RESULTS FOR 2015-2016 |                    |                                     |                    |                  |
| QUART                 | rer      | NEW CLUB<br>GOAL    | NEW CLUBS | DROPPED<br>CLUBS | NET<br>GAIN/LOSS | QUARTER               | NEW MEMBER<br>GOAL | CHARTER AND<br>NEW MEMBERS<br>ADDED | DROPPED<br>MEMBERS | NET<br>GAIN/LOSS |
| JULY/AU               | JG/SEPT  | 0                   | 0         | 0                | 0                | JULY/AUG/SEPT         | 1                  | 10                                  | 18                 | -8               |
| OCT/NC                | V/DEC    | 1                   | 0         | 0                | 0                | OCT/NOV/DEC           | 21                 | 0                                   | 0                  | 0                |
| JAN/FE                | B/MAR    | 0                   | 0         | 0                | 0                | JAN/FEB/MAR           | 1                  | 0                                   | 0                  | 0                |
| APR/MA                | Y/JUNE   | 0                   | 0         | 0                | 0                | APR/MAY/JUNE          | 1                  | 0                                   | 0                  | 0                |