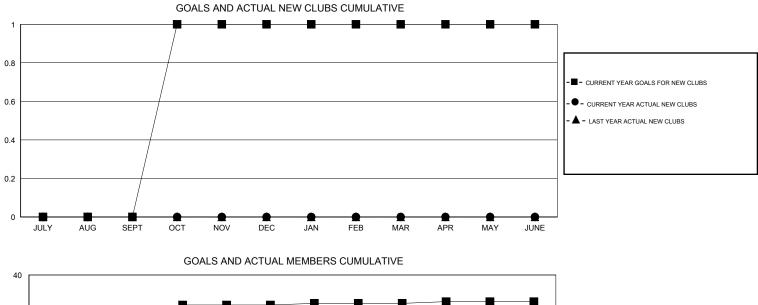

## LOCATION DELAWARE

| GMT:                  | ED LECIU | S LOCATION DELAWARE |           |                  |                  |                       |                    | GMT CA 1                            |                    |                  |
|-----------------------|----------|---------------------|-----------|------------------|------------------|-----------------------|--------------------|-------------------------------------|--------------------|------------------|
|                       |          |                     | Clubs     |                  |                  |                       |                    | Members                             |                    |                  |
| RESULTS FOR 2015-2016 |          |                     |           |                  |                  | RESULTS FOR 2015-2016 |                    |                                     |                    |                  |
| QUART                 | rer      | NEW CLUB<br>GOAL    | NEW CLUBS | DROPPED<br>CLUBS | NET<br>GAIN/LOSS | QUARTER               | NEW MEMBER<br>GOAL | CHARTER AND<br>NEW MEMBERS<br>ADDED | DROPPED<br>MEMBERS | NET<br>GAIN/LOSS |
| JULY/AU               | JG/SEPT  | 0                   | 0         | 0                | 0                | JULY/AUG/SEPT         | 1                  | 10                                  | 18                 | -8               |
| OCT/NC                | V/DEC    | 1                   | 0         | 0                | 0                | OCT/NOV/DEC           | 21                 | 0                                   | 0                  | 0                |
| JAN/FE                | B/MAR    | 0                   | 0         | 0                | 0                | JAN/FEB/MAR           | 1                  | 0                                   | 0                  | 0                |
| APR/MA                | Y/JUNE   | 0                   | 0         | 0                | 0                | APR/MAY/JUNE          | 1                  | 0                                   | 0                  | 0                |